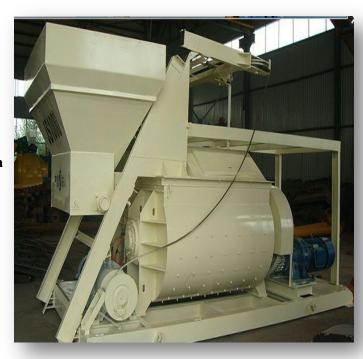

## "MP" Concrete Agitator

JS500, JS750 and JS1000 concrete mixers are used for many kinds of prefabricatedcomponent factories water conservancy, roads, bridges and other industrial, civil construction projects to mixing dry concrete, fluidity concrete lightweight aggregate concrete and various mortars. They can work independently and also with corresponding batching machine together as mixing plant. They have many characteristics, such as reasonable structure, good mixing quality, high efficiency, low energy consumption, small noise and so on. The scaleboards and mixing blades are used high hardness, high tenacity and wear-resistant alloy steel casting, and have high performance and high reliability.